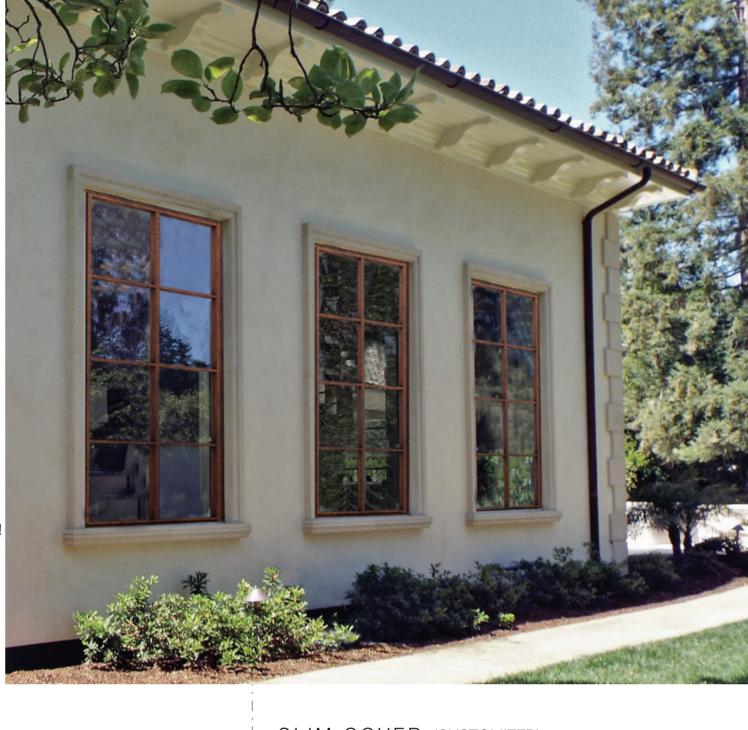

# **NEW COLLECTION 2017**

ULTRASLIM

- Wooden window frame and not metal!
- Narrow profiles
- Minimal lineOuter cover cortain copper brass stainless steel
- Internal and external finishes
- customizable
- More pleasing interior aspect of the single metal