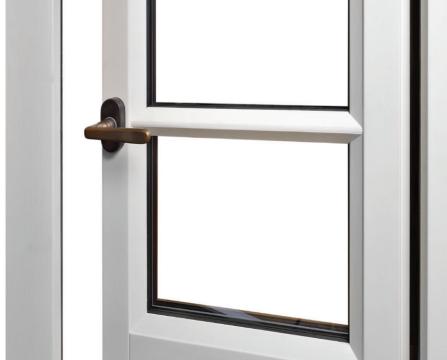

- Narrow sections
- Customized design
- Hidden hinges
- Workable in all sizes and shapes

# SLIM COVER (CUSTOMIZED)

- Narrow sections
- Customized design
- Hidden hingesWorkable in all sizes and shapes
- Exterior aluminium/bronze coating
- Unique design