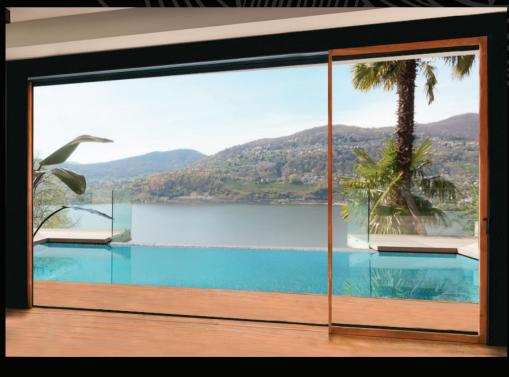

Narrow profiles Invisible under floor TRACK Interior floor coplanar with exterior No weight limit Workable in all sizes

# **NEW COLLECTION 2017**

ULTRASLIM

- Wooden window frame and not metal!
- Narrow profiles
- Minimal lineOuter cover cortain copper brass stainless steel
- Internal and external finishes
- customizable
- More pleasing interior aspect of the single metal