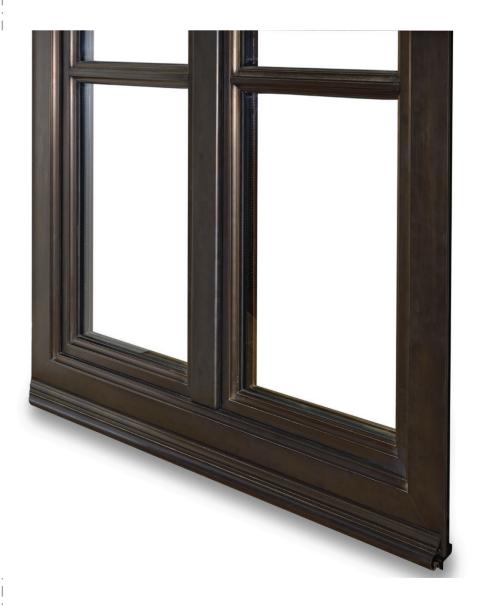

# SLIM COVER (CUSTOMIZED)

- Narrow sections
- Customized design
- Hidden hingesWorkable in all sizes and shapes
- Exterior aluminium/bronze coating
- Unique design