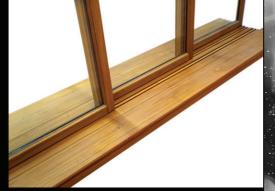

# **NEW COLLECTION 2017**

ULTRASLIM

- Wooden window frame and not metal!
- Narrow profiles
- Minimal lineOuter cover cortain copper brass stainless steel
- Internal and external finishes
- customizable
- More pleasing interior aspect of the single metal